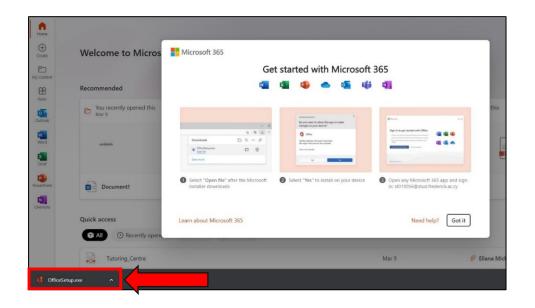

**Step 3**: Finish reading the welcome guide.

**Step 4**: Click on "Install Apps" on the top right corner and then click on "Microsoft 365 Apps".

**Step 5**: Run the Office installer after the download is finished.