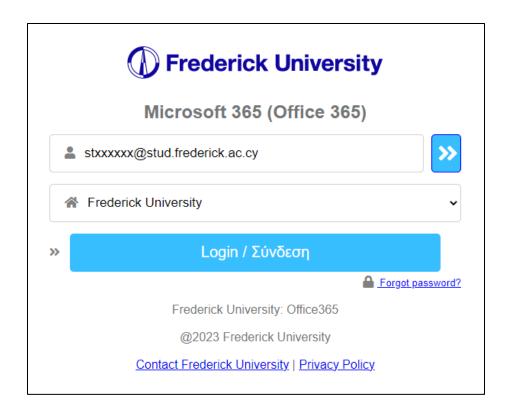

## Microsoft 365 Installation Guide for students

Computing Services Department 2023

**Step 1**: Visit <u>office.frederick.ac.cy</u>, enter your Frederick University email address and click "**Next**".

**Step 2**: Enter your Frederick University student password and click "**Sign in**".