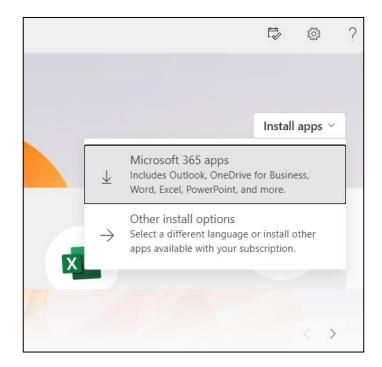

**Step 3**: Finish reading the welcome guide.

**Step 4**: Click on "Install Apps" on the top right corner and then click on "Microsoft 365 Apps".

**Step 5**: Run the Office installer after the download is finished.