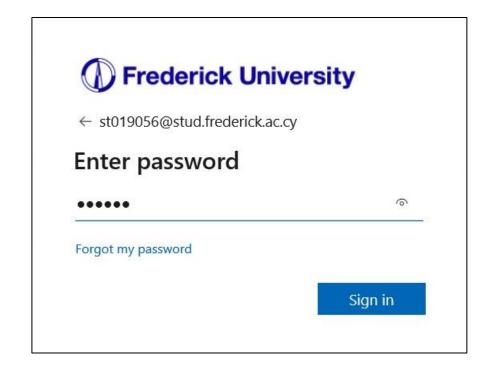

## Microsoft 365 Installation Guide for students

Computing Services Department 2023

**Step 1**: Visit <u>office.frederick.ac.cy</u>, enter your Frederick University email address and click "**Next**".

**Step 2**: Enter your Frederick University student password and click "**Sign in**".

**Step 10**: Enter your Frederick University student password and click "**Sign in**".

**Step 11**: Uncheck "Allow my organization to manage my device" and click "OK".