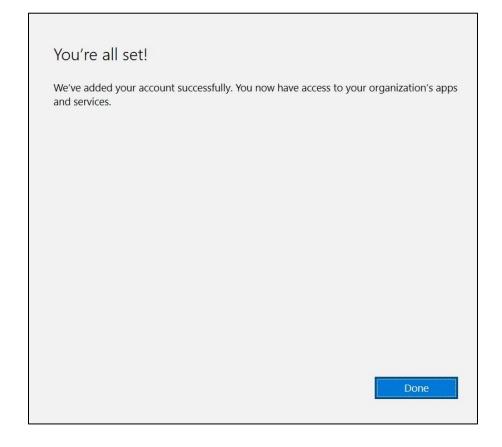

**".

**Step 2**: Enter your Frederick University student password and click "**Sign in**".





**Step 3**: Finish reading the welcome guide.

**Step 4**: Click on "Install Apps" on the top right corner and then click on "Microsoft 365 Apps".





**Step 5**: Run the Office installer after the download is finished.

**Step 6**: Microsoft 365 installation will now begin.





**Step 7**: After installing, click "Close".

**Step 8**: Open Word and click "**Sign in**".





**Step 9**: Enter your Frederick University email address and click "**Next**".



**Step 10**: Enter your Frederick University student password and click "**Sign in**".



**Step 11**: Uncheck "Allow my organization to manage my device" and click "OK".

## **Step 12**: Microsoft 365 is now activated. Click "**Done**"