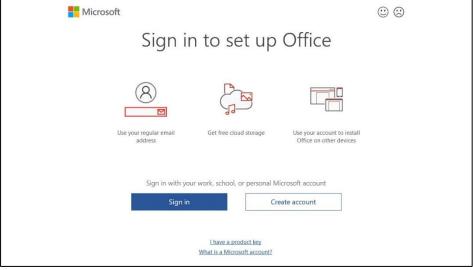

**Step 6**: Microsoft 365 installation will now begin.

**Step 7**: After installing, click "Close".

**Step 8**: Open Word and click "**Sign in**".

**Step 9**: Enter your Frederick University email address and click "**Next**".

**Step 10**: Enter your Frederick University student password and click "**Sign in**".

**Step 11**: Uncheck "Allow my organization to manage my device" and click "OK".