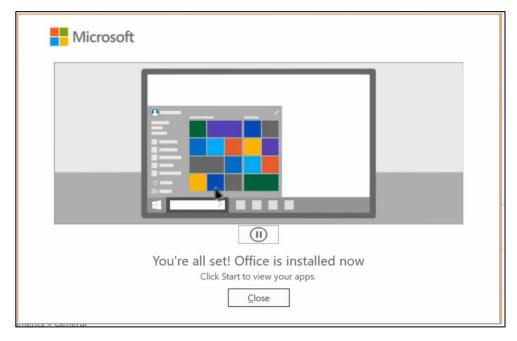

**Step 6**: Microsoft 365 installation will now begin.

**Step 7**: After installing, click "Close".

**Step 8**: Open Word and click "**Sign in**".

**Step 9**: Enter your Frederick University email address and click "**Next**".