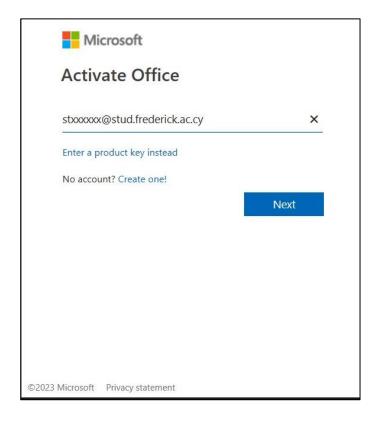

## Microsoft 365 Installation Guide for students

Computing Services Department 2023

**Step 1**: Visit <u>office.frederick.ac.cy</u>, enter your Frederick University email address and click "**Next**".

**Step 2**: Enter your Frederick University student password and click "**Sign in**".