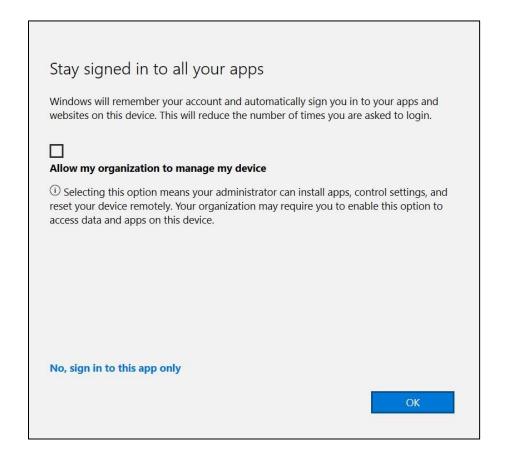

**Step 10**: Enter your Frederick University student password and click "**Sign in**".

**Step 11**: Uncheck "Allow my organization to manage my device" and click "OK".