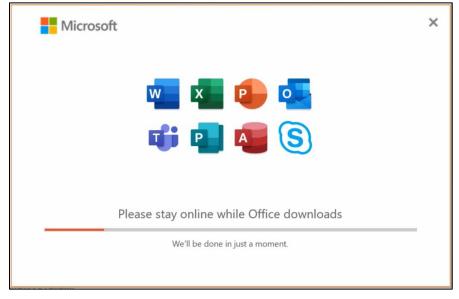

**Step 6**: Microsoft 365 installation will now begin.

**Step 7**: After installing, click "Close".

**Step 8**: Open Word and click "**Sign in**".

**Step 9**: Enter your Frederick University email address and click "**Next**".